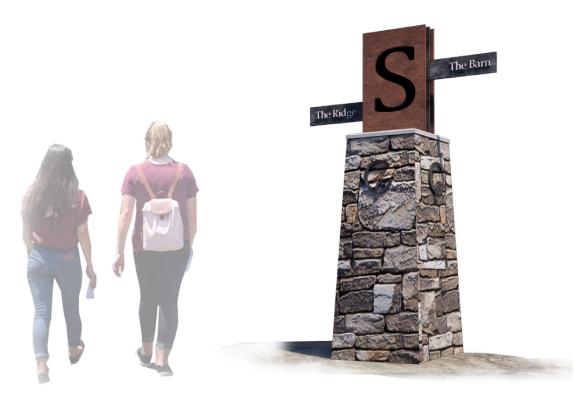

\_ EXISTING LIBRARY LOCATION

EXISTING POLICE STATION
 \_ EXISTING POLICE STATION LOCATION, POSSIBLY NEW PUBLIC WORKS

R MONUMENT SIGNAGE

\_ MONUMENT SIGN FOR MUNICIPAL COMPLEX

S WAYFINDING SIGNAGE

\_ WAYFINDING SIGNAGE TO NAVIGATE CITY CAMPUS

\_ SPACE FOR FUTURE PUBLIC WORKS STRUCTURES

MAIN ENTRANCE SIGNAGE EXAMPLE

WAYFINDING SIGNAGE EXAMPLE

WALKING TRAILS SECTION
NOT TO SCALE

ARCHITECTURAL CONCEPT SITE PLAN \_ SENOIA MARIMAC LAKES JUST THINKING