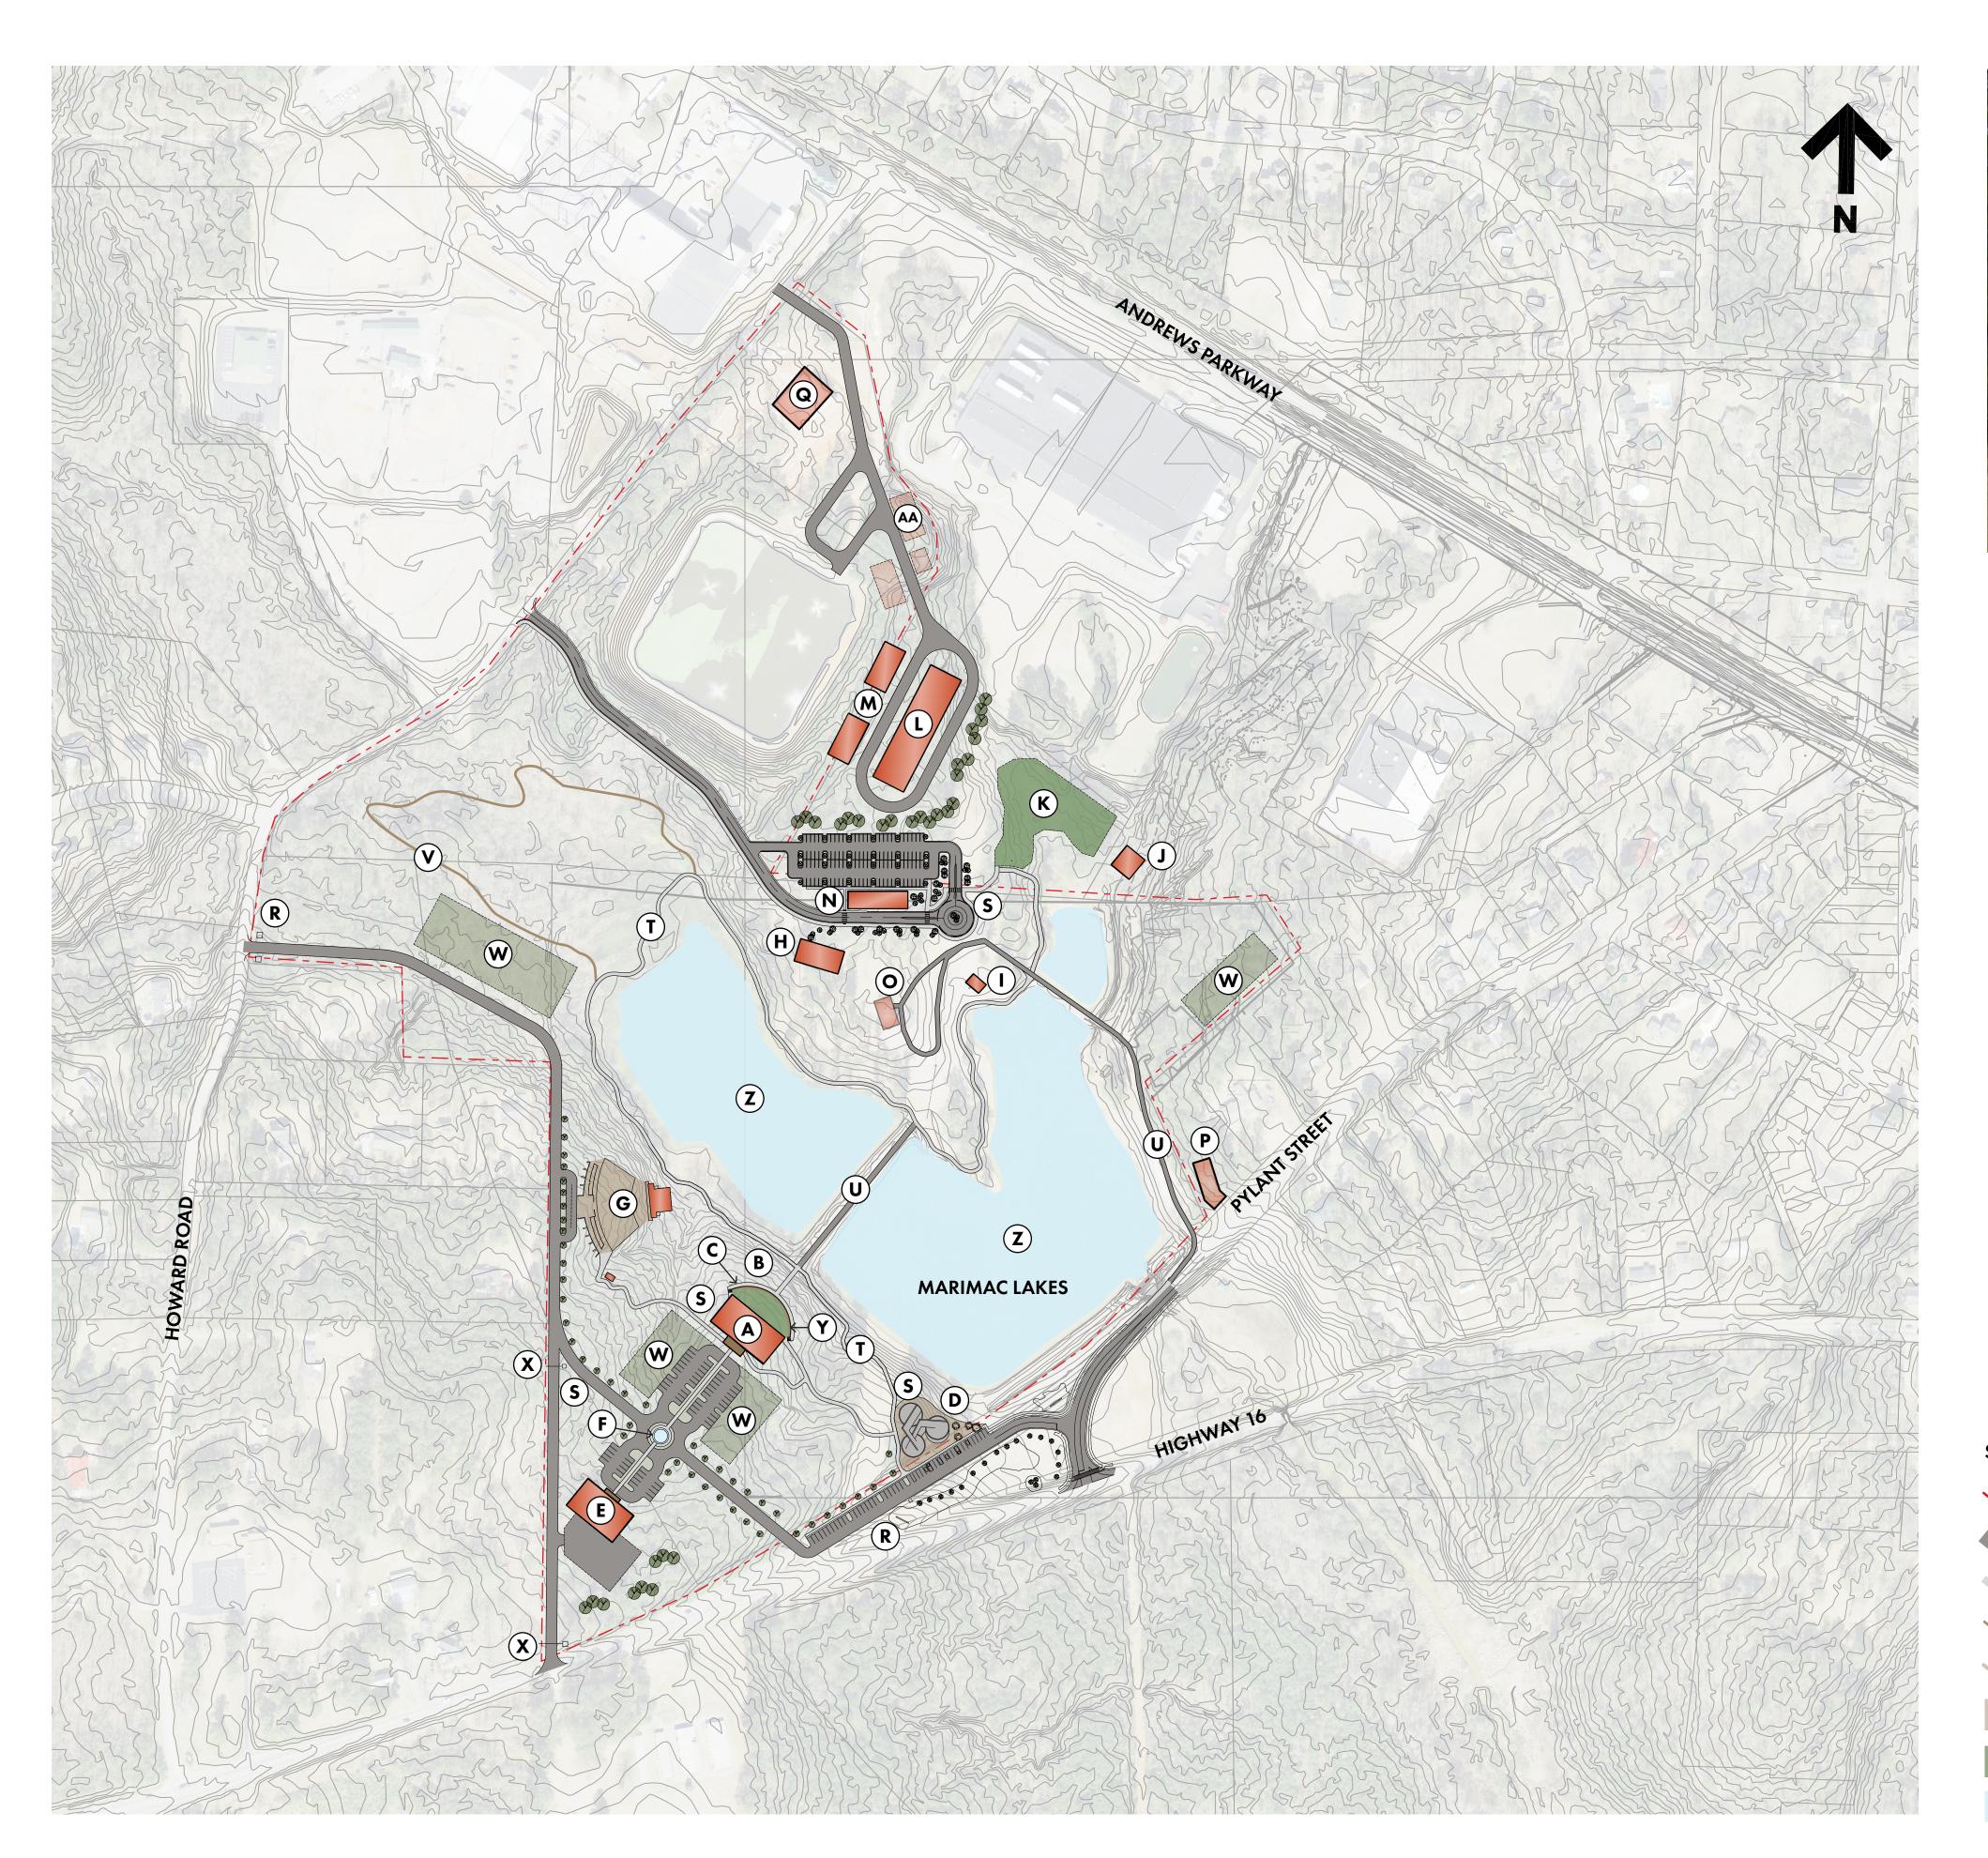

## JEFFERSON\_

## LEGEND \_

\_ +/- 30,000 SF (3 FLOORS) \_ 44 SPACE PARKING LOT

\_ LAWN FOR OUTDOOR ACTIVITIES OVERLOOKING MARIMAC LAKES

MONUMENT STAIR

\_ STAIR CONNECTING GREAT LAWN AND WALKING TRAIL
\_ +/- 25'-0" ELEVATION CHANGE

VETERANS MEMORIAL

\_ OUTDOOR EXPERIENTIAL MEMORIAL
\_ 25 SPACE NEW PARKING LOT, CONNECTED TO EXISTING PARKING LOT

**E** POLICE STATION

 $\_$  20 Space parking lot, with sidewalk connection to city hall \_ BACK PARKING LOT WITH SINGLE GATE ACCESS TO REAR ROADWAY

\_ MUNICIPAL COMPLEX WATER FEATURE

\_ +/- 2,000 SEAT AMPHITHEATER \_ VIP/ADA DROP OFF AREA CONNECTED TO NEW ROAD

\_ +/- 5,000 SF STRUCTURE OVERLOOKING MARIMAC LAKES
\_ 100 SPACE PARKING LOT ACROSS NEW ROAD FOR VENUE
\_ LAWN SPACE ADJACENT FOR OUTDOOR ACTIVITIES

\_ +/- 1,000 SF PAVILION \_ SUPPORTS EVENT CENTER

\_ +/- 2,500SF PAVILION

\_ ANCHORS VIEW FROM CITY HALL OVER MARIMAC LAKES

\_ +/- 1 ACRE FENCED DOG PARK

PUBLIC WORKS BUILDING
\_ +/- 11,250 SF STRUCTURE FOR PUBLIC WORKS \_ ACCESS ROADS ALLOW TRAFFIC LOOP FOR EQUIPMENT

PUBLIC WORKS POLE BARNS
\_ (2) 5,000 SF OPEN AIR POLE BARN SUPPORTING PUBLIC WORKS NEEDS

RESTROOM AND SUPPORT STRUCTURE
\_ PUBLIC RESTROOM BANK WITH WALKING TRAIL SUPPORT FACILITIES

\_ EXISTING STONE LODGE FACILITY

\_ EXISTING LIBRARY LOCATION

EXISTING POLICE STATION
 \_ EXISTING POLICE STATION LOCATION, POSSIBLY NEW PUBLIC WORKS

R MONUMENT SIGNAGE

\_ MONUMENT SIGN FOR MUNICIPAL COMPLEX

S WAYFINDING SIGNAGE

\_ WAYFINDING SIGNAGE TO NAVIGATE CITY CAMPUS

T WALKING TRAIL \_ AGGREGATE WALKING TRAIL

CART PATH TRAIL

\_ IMPERVIOUS SURFACE SUITABLE FOR GOLF CART ACCESS

BOARDWALK NATURE TRAIL
\_ BOARDWALK NATURE EXPERIENCE IN WETLAND AREA, ECOTOURISM

FUTURE PARKING ZONES
\_ AREAS FOR FUTURE PARKING EXPANSION

\_ SECURE ENTRY AND EXIT FOR POLICE ONLY

Y STONE RETAINING WALL

\_ RETAINING WALL BETWEEN MUNICIPAL LAWN AND WALKING TRAIL BELOW

\_ WATER FEATURE ADDS ACOUSTIC AND VISUAL ELEMENTS TO MARIMAC LAKES

FUTURE PUBLIC WORKS

\_ SPACE FOR FUTURE PUBLIC WORKS STRUCTURES

MAIN ENTRANCE SIGNAGE EXAMPLE

WAYFINDING SIGNAGE EXAMPLE

WALKING TRAILS SECTION
NOT TO SCALE

ARCHITECTURAL CONCEPT SITE PLAN \_ SENOIA MARIMAC LAKES JUST THINKING