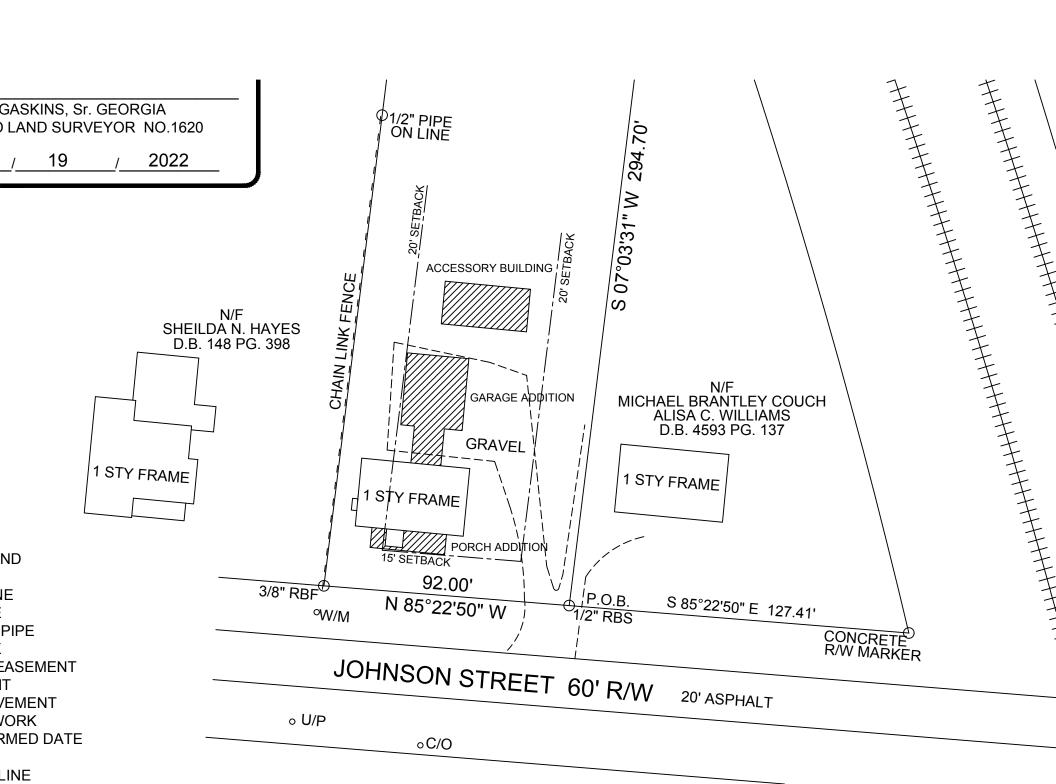

A CERTAIN TRACT OR PARCEL OF LAND SITUATE, LYING AND BEING IN LOT 1 AND 4 SECTION 23 IN THE PLAN OF THE CITY OF SENOIA, COWETA COUNTY, GEORGIA, DESCRIBED MORE PARTICULARLY AS FOLLOWS:

BEGIN AT A POINT ON THE NORTH SIDE OF JOHNSON STREET IN THE CITY OF SENOIA, GEORGIA WHICH SAID POINT IS 127 FEET WEST OF THE R/W OF THE ATLANTIC COASTLINE RAILROAD AND IS THE SOUTHWEST CORNER OF THE PROPERTY OF JAMES GILBERT JOHNSON AND RUN THENCE WEST ALONG THE NORTH SIDE OF JOHNSON STREET 92 FEET; THENCE NORTH IN A LINE PARALLEL WITH THE WEST LINE OF THE JOHNSON PROPERTY TO THE RIGHT OF WAY OF THE ATLANTIC COASTLINE RAILROAD; THENCE SOUTHEAST ALONG SAID RIGHT OF WAY TO THE NORTHWEST CORNER OF SAID JOHNSON PROPERTY; THENCE SOUTH ALONG THE JOHNSON LINE TO THE POINT OF BEGINNING.

SAID LOT IS BOUND ON THE NORTHEAST BY THE ATLANTIC COASTLINE RAILROAD; ON THE EAST BY PROPERTY OF JAMES GILBERT JOHNSON; ON THE SOUTH BY JOHNSON STREET AND ON THE WEST BY PROPERTY OF GRADY WASHINGTON. IT IS A PART OF THE PROPERTY CONVEYED BY MARILEE HUTCHINSON WORTH TO GRADY WASHINGTON BY DEED DATED JUNE 17, 1955 AND OF RECORD IN DEED BOOK 71, PAGE 201, OFFICE OF THE CLERK COWETA SUPERIOR COURT.