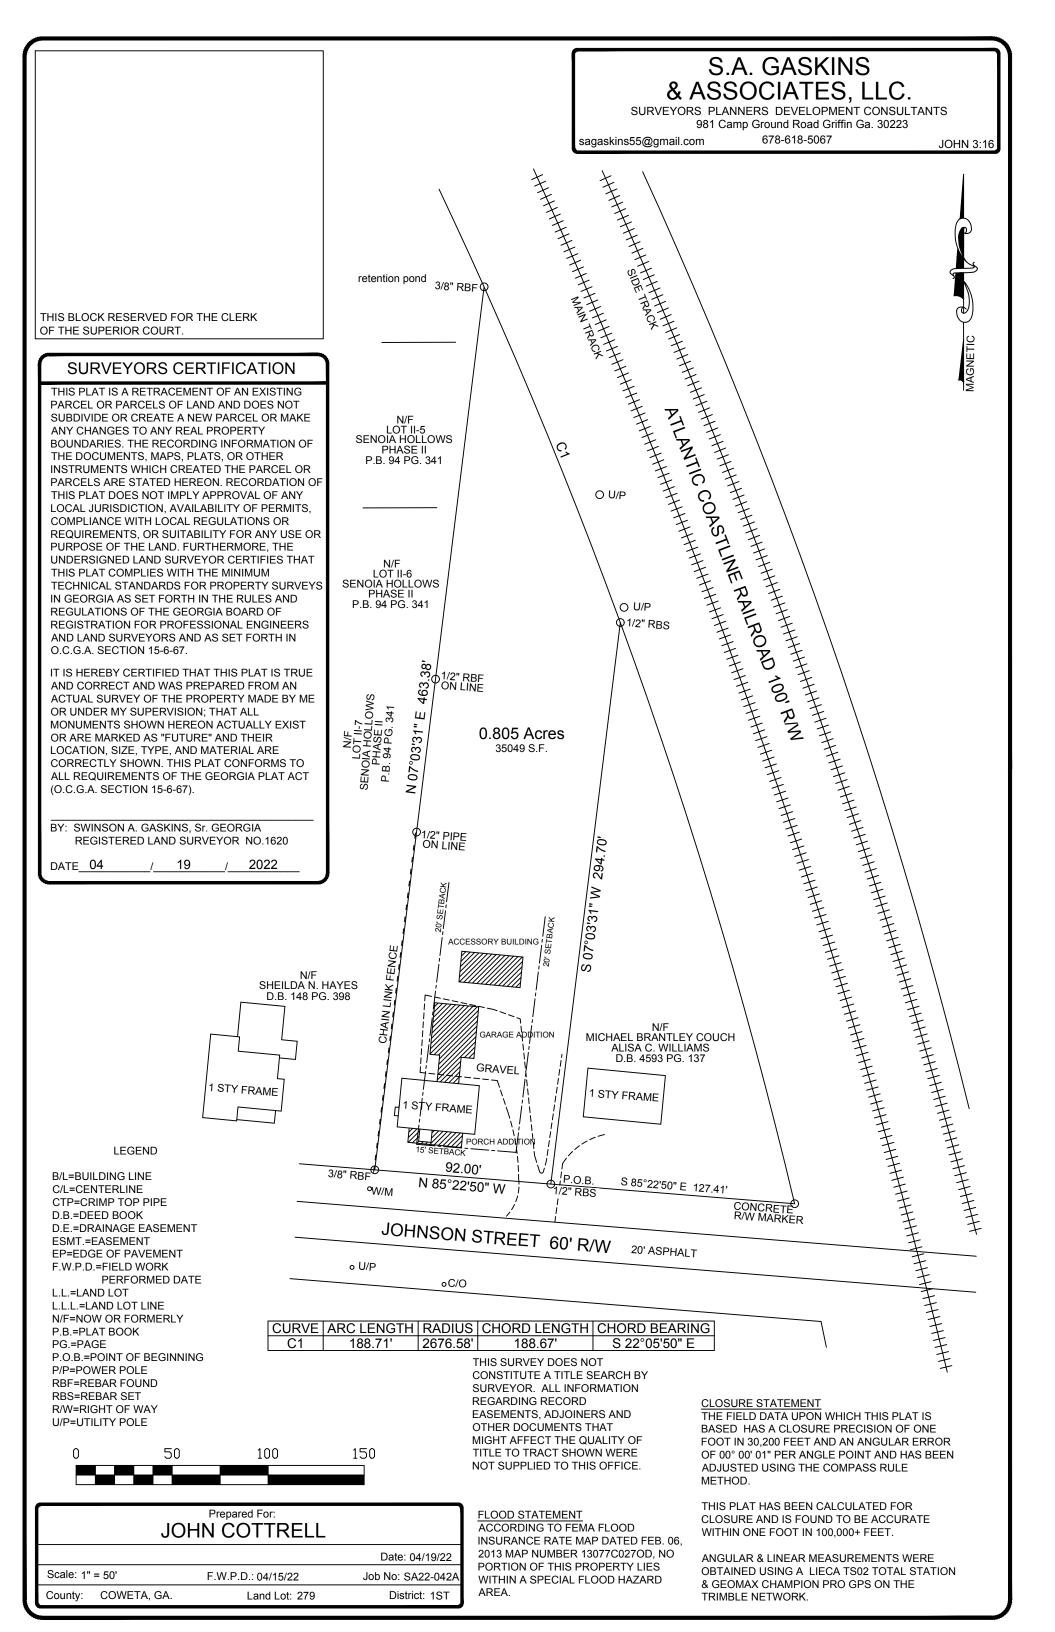

A CERTAIN TRACT OR PARCEL OF LAND SITUATE, LYING AND BEING IN LOT 1 AND 4 SECTION 23 IN THE PLAN OF THE CITY OF SENOIA, COWETA COUNTY, GEORGIA, DESCRIBED MORE PARTICULARLY AS FOLLOWS:

BEGIN AT A POINT ON THE NORTH SIDE OF JOHNSON STREET IN THE CITY OF SENOIA, GEORGIA WHICH SAID POINT IS 127 FEET WEST OF THE R/W OF THE ATLANTIC COASTLINE RAILROAD AND IS THE SOUTHWEST CORNER OF THE PROPERTY OF JAMES GILBERT JOHNSON AND RUN THENCE WEST ALONG THE NORTH SIDE OF JOHNSON STREET 92 FEET; THENCE NORTH IN A LINE PARALLEL WITH THE WEST LINE OF THE JOHNSON PROPERTY TO THE RIGHT OF WAY OF THE ATLANTIC COASTLINE RAILROAD; THENCE SOUTHEAST ALONG SAID RIGHT OF WAY TO THE NORTHWEST CORNER OF SAID JOHNSON PROPERTY; THENCE SOUTH ALONG THE JOHNSON LINE TO THE POINT OF BEGINNING.

SAID LOT IS BOUND ON THE NORTHEAST BY THE ATLANTIC COASTLINE RAILROAD; ON THE EAST BY PROPERTY OF JAMES GILBERT JOHNSON; ON THE SOUTH BY JOHNSON STREET AND ON THE WEST BY PROPERTY OF GRADY WASHINGTON. IT IS A PART OF THE PROPERTY CONVEYED BY MARILEE HUTCHINSON WORTH TO GRADY WASHINGTON BY DEED DATED JUNE 17, 1955 AND OF RECORD IN DEED BOOK 71, PAGE 201, OFFICE OF THE CLERK COWETA SUPERIOR COURT.