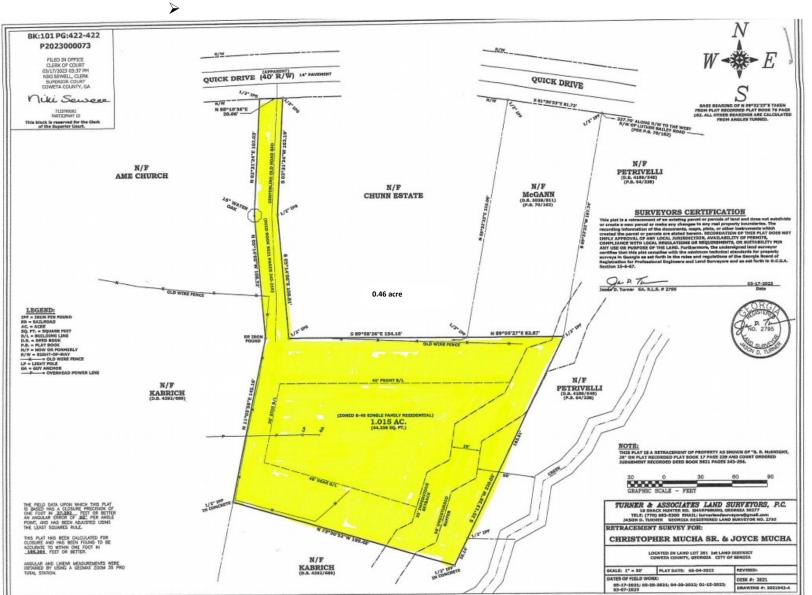

### Sec. 40-51. – General requirements

Lot arrangement. ... Each lot shall front upon a dedicated public right-of-way having a minimum width of not less than 50 feet.

| PROPERTY IS ZONED R40 |                |  |
|-----------------------|----------------|--|
| MINIMUM WIDTH ALLOWED | PROPOSED WIDTH |  |
| 50 FT                 | 20 FT          |  |

## STAFF RECOMMEND APPROVAL OF VARIANCE AS REQUESTED

- ➤ Property adjacent to the drive way is non-conforming. Approval of the 20' verses 50' road frontage would prevent increasing the non-conformity of the adjacent lot.
- ➤ No negative impact is recognized by approving this variance,
- > Applicant meets all other ordinance requirements.

#### **Explanation of Variance Request:**

The parcel in question was land locked when originally purchased. Through the process of gaining a "use easement" we were able to come to an agreement with surrounding property owners to purchase a driveway to add to our parcel. Due to the limitation of road frontage in surrounding properties, all involved parties agreed to the proposed 20' wide driveway. We are requesting a variance from the city of Senoia to allow the 20' of road frontage for the driveway.

## List of abutting property owners:

- Parcel ID: E03 0014 008
   CHUNN ALVA MR ESTATE
   104 BROOKHAVEN DR
   BONAIRE, GA 31005
- Parcel ID: E03 0014 021
   MC GANN EILEEN MULVENNA & MARK ANDREW
   MC GANN
   42 QUICK DR
   SENOIA, GA 30276
- Parcel ID: E03 0014 024
   PETRIVELLI LEANNA IRA
   EQUITY TRUST COMPANY CUSTODIAN
   3536 13TH AVE
   COLUMBUS, GA 31904
- Parcel ID: E03 0014 023
   KABRICH EDITH L CHANNELL
   730 CLEARWATER RD
   SHARPSBURG, GA 30277
- Parcel ID: E03 0014 019
   KABRICH EDITH L CHANNELL
   730 CLEARWATER RD
   SHARPSBURG, GA 30277
- Parcel ID: E03 0014 020
   AME CHURCH
   NO ADDRESS ON FILE