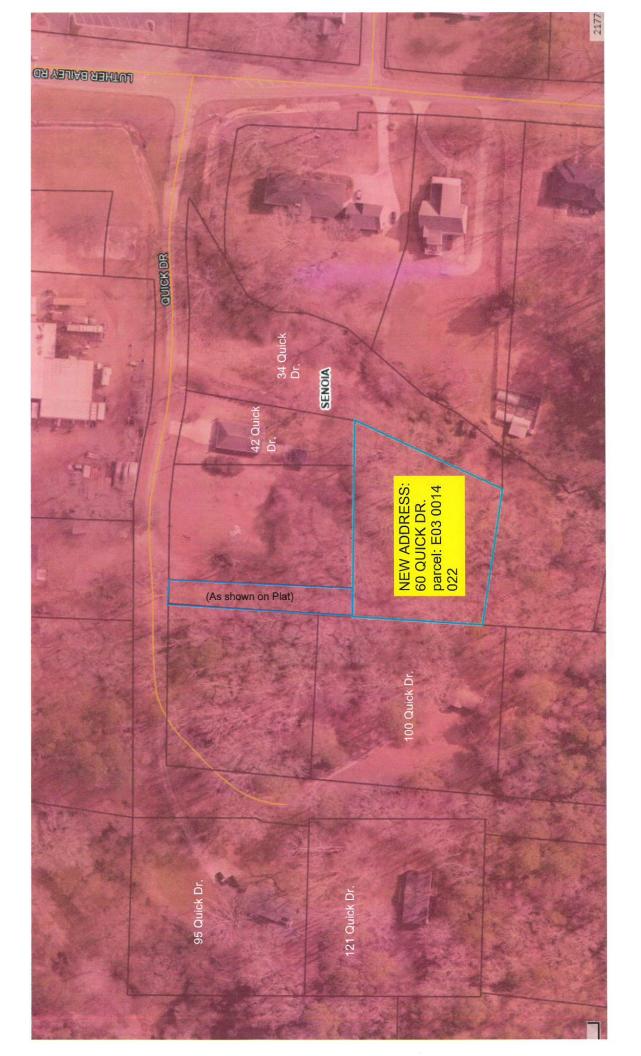

### Sec. 40-51. – General requirements

Lot arrangement. ... Each lot shall front upon a dedicated public right-of-way having a minimum width of not less than 50 feet.

| PROPERTY IS ZONED R40 |                |  |
|-----------------------|----------------|--|
| MINIMUM WIDTH ALLOWED | PROPOSED WIDTH |  |
| 50 FT                 | 20 FT          |  |

## STAFF RECOMMEND APPROVAL OF VARIANCE AS REQUESTED

- ➤ Property adjacent to the drive way is non-conforming. Approval of the 20' verses 50' road frontage would prevent increasing the non-conformity of the adjacent lot.
- ➤ No negative impact is recognized by approving this variance,
- > Applicant meets all other ordinance requirements.

#### **Explanation of Variance Request:**

The parcel in question was land locked when originally purchased. Through the process of gaining a "use easement" we were able to come to an agreement with surrounding property owners to purchase a driveway to add to our parcel. Due to the limitation of road frontage in surrounding properties, all involved parties agreed to the proposed 20' wide driveway. We are requesting a variance from the city of Senoia to allow the 20' of road frontage for the driveway.