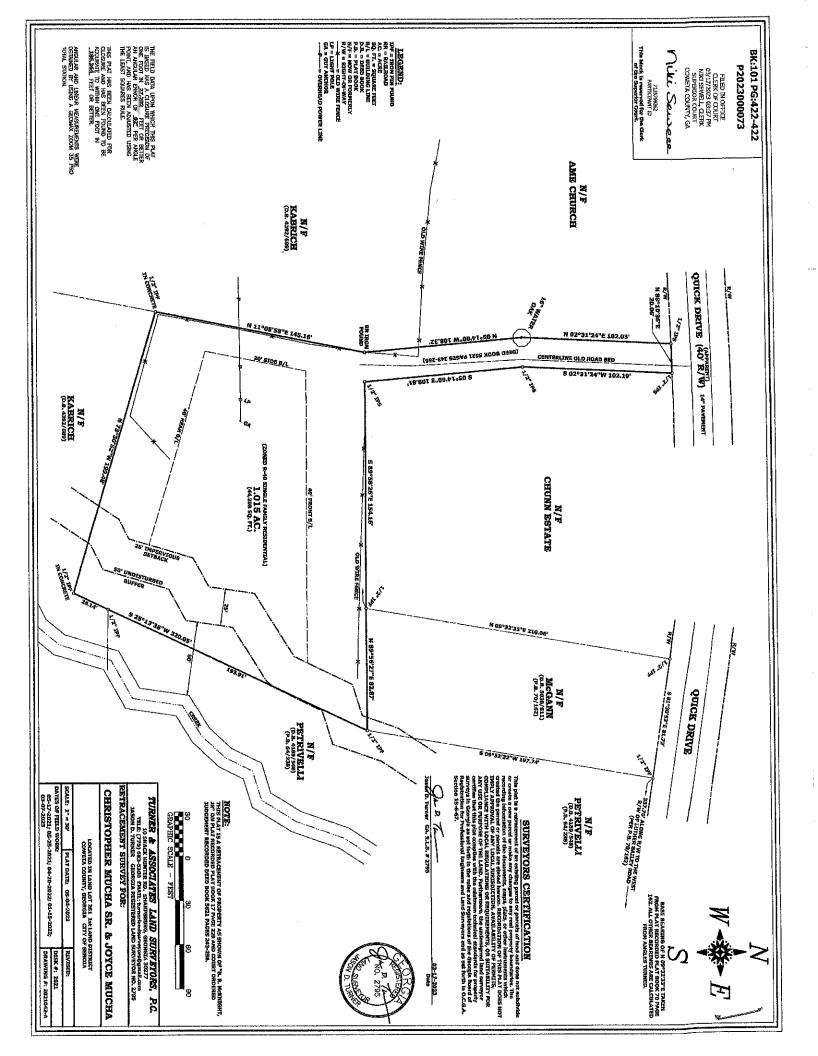

### Sec. 40-51. – General requirements

Lot arrangement. ... Each lot shall front upon a dedicated public right-of-way having a minimum width of not less than 50 feet.

| PROPERTY IS ZONED R40 |                |  |
|-----------------------|----------------|--|
| MINIMUM WIDTH ALLOWED | PROPOSED WIDTH |  |
| 50 FT                 | 20 FT          |  |

## STAFF RECOMMEND APPROVAL OF VARIANCE AS REQUESTED

- ➤ Property adjacent to the drive way is non-conforming. Approval of the 20' verses 50' road frontage would prevent increasing the non-conformity of the adjacent lot.
- ➤ No negative impact is recognized by approving this variance,
- > Applicant meets all other ordinance requirements.

#### **Explanation of Variance Request:**

The parcel in question was land locked when originally purchased. Through the process of gaining a "use easement" we were able to come to an agreement with surrounding property owners to purchase a driveway to add to our parcel. Due to the limitation of road frontage in surrounding properties, all involved parties agreed to the proposed 20' wide driveway. We are requesting a variance from the city of Senoia to allow the 20' of road frontage for the driveway.

## List of abutting property owners:

- Parcel ID: E03 0014 008
   CHUNN ALVA MR ESTATE
   104 BROOKHAVEN DR
   BONAIRE, GA 31005
- Parcel ID: E03 0014 021
   MC GANN EILEEN MULVENNA & MARK ANDREW
   MC GANN
   42 QUICK DR
   SENOIA, GA 30276
- Parcel ID: E03 0014 024
   PETRIVELLI LEANNA IRA
   EQUITY TRUST COMPANY CUSTODIAN
   3536 13TH AVE
   COLUMBUS, GA 31904
- Parcel ID: E03 0014 023
   KABRICH EDITH L CHANNELL
   730 CLEARWATER RD
   SHARPSBURG, GA 30277
- Parcel ID: E03 0014 019
   KABRICH EDITH L CHANNELL
   730 CLEARWATER RD
   SHARPSBURG, GA 30277
- Parcel ID: E03 0014 020
   AME CHURCH
   NO ADDRESS ON FILE