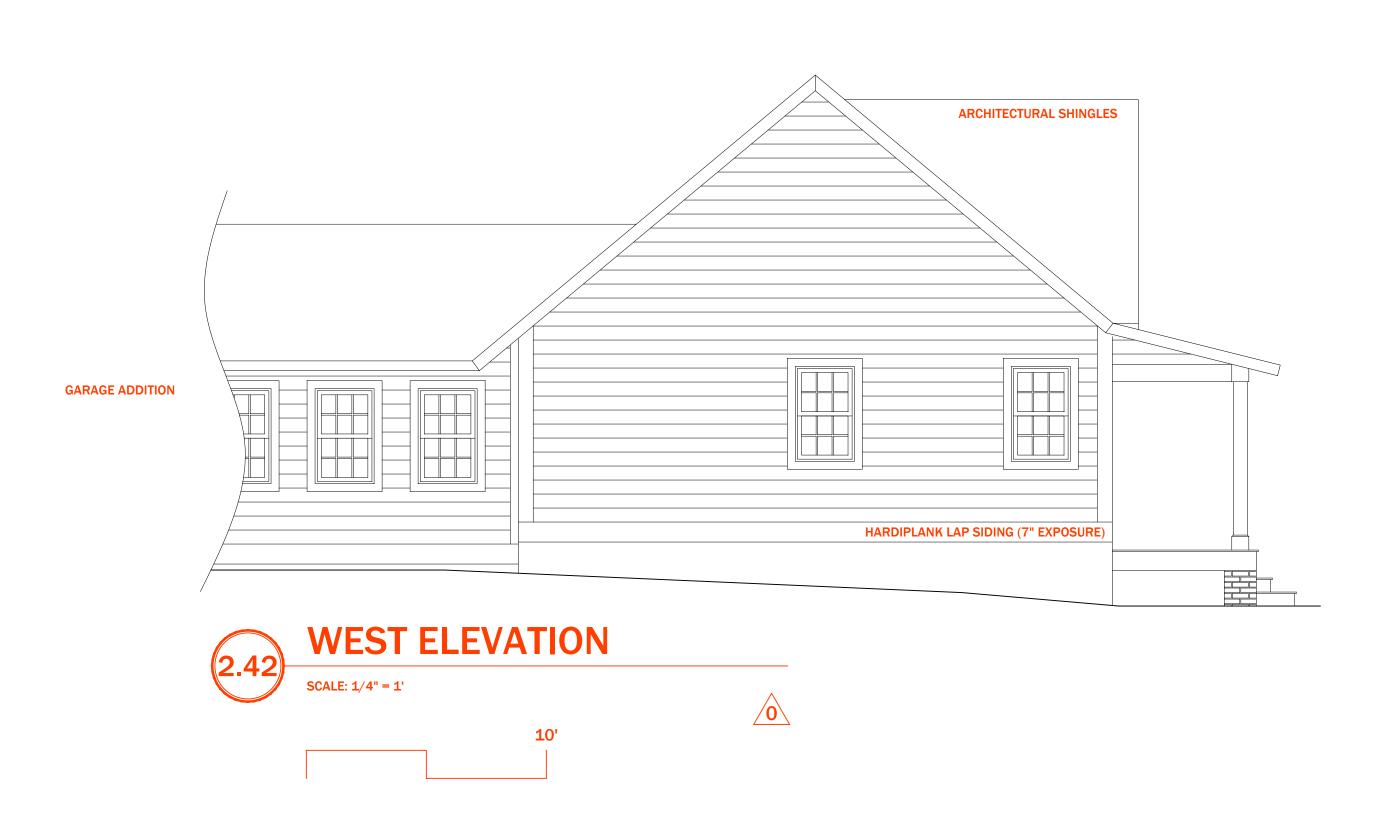

DATE

202 JOHNSON STREET
SENOIA, GEORGIA 30276

DATE: MAY 1, 2022

COTTRELL RESIDENCE

DRAWN BY:

JEC

**ELEVATIONS,** 

NOTES:
1. ALL DIMENSIONS SHOWN ARE TO F.O. STUD UNLESS OTHERWISE NOTED.
2. HOUSE DATUM: X.X' = 0'-0"

### 10. Façade

- a. Consistency in style;
- b. Materials and their combinations

brick size and color

stone type and color

fiber-cement (e.g. Hardieplank) or wood siding

shake or shingle

other

- c. Height of foundation at corners;
- d. Ceiling heights comparable to area of influence: basement, first floor, second floor;
- e. Detailing: soldier course, brackets, fascia board; water table;
- f. Height from grade to roof ridge;
- g. Dimensions, proportions and placement of windows, doors