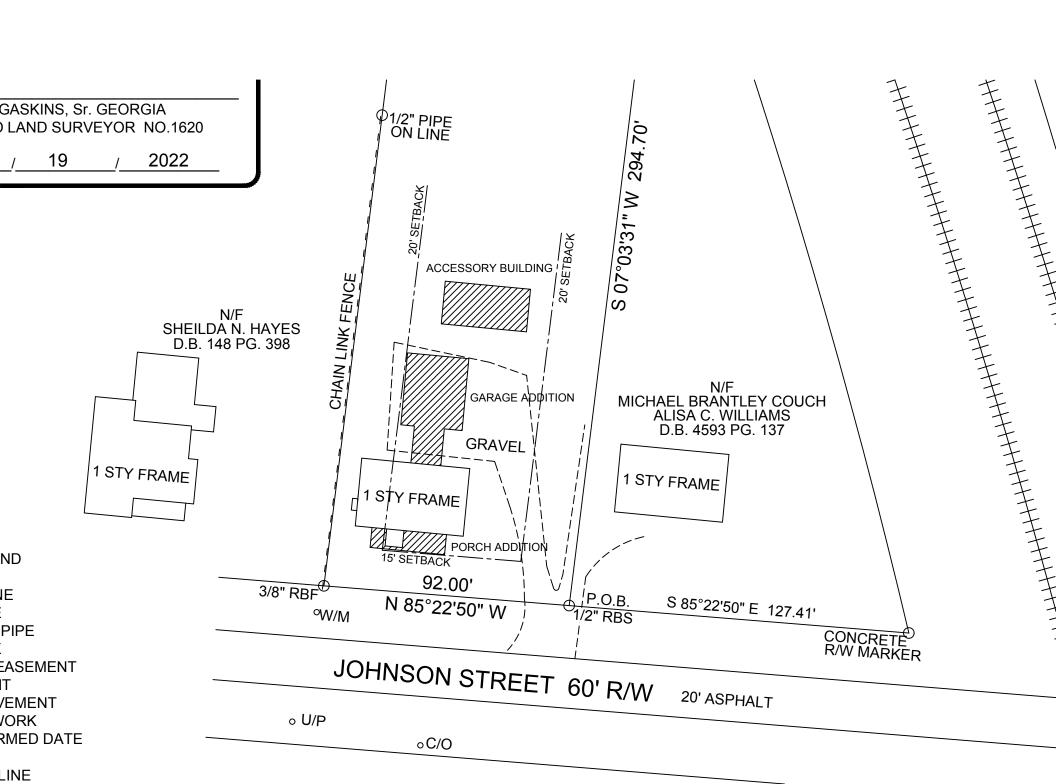

### 2. Site Plan (existing and proposed) to include

- a. Topographical plan with significant trees sized and located;
- b. Setback compared to adjacent houses (ask surveyor to show corners of adjacent houses);
- c. Distance between houses:
- d. Façade width to finished face of material;
- e. Grading and elevations across site;
- f. Dirt removal or regrading if more than 18";
- g. Tree protection plan;
- h. Tree removal and replacement plan

### 3. Driveways and Walkways

- a. Location and relationship to house;
- b. Width;
- c. Material;
- d. Curb cut and apron width