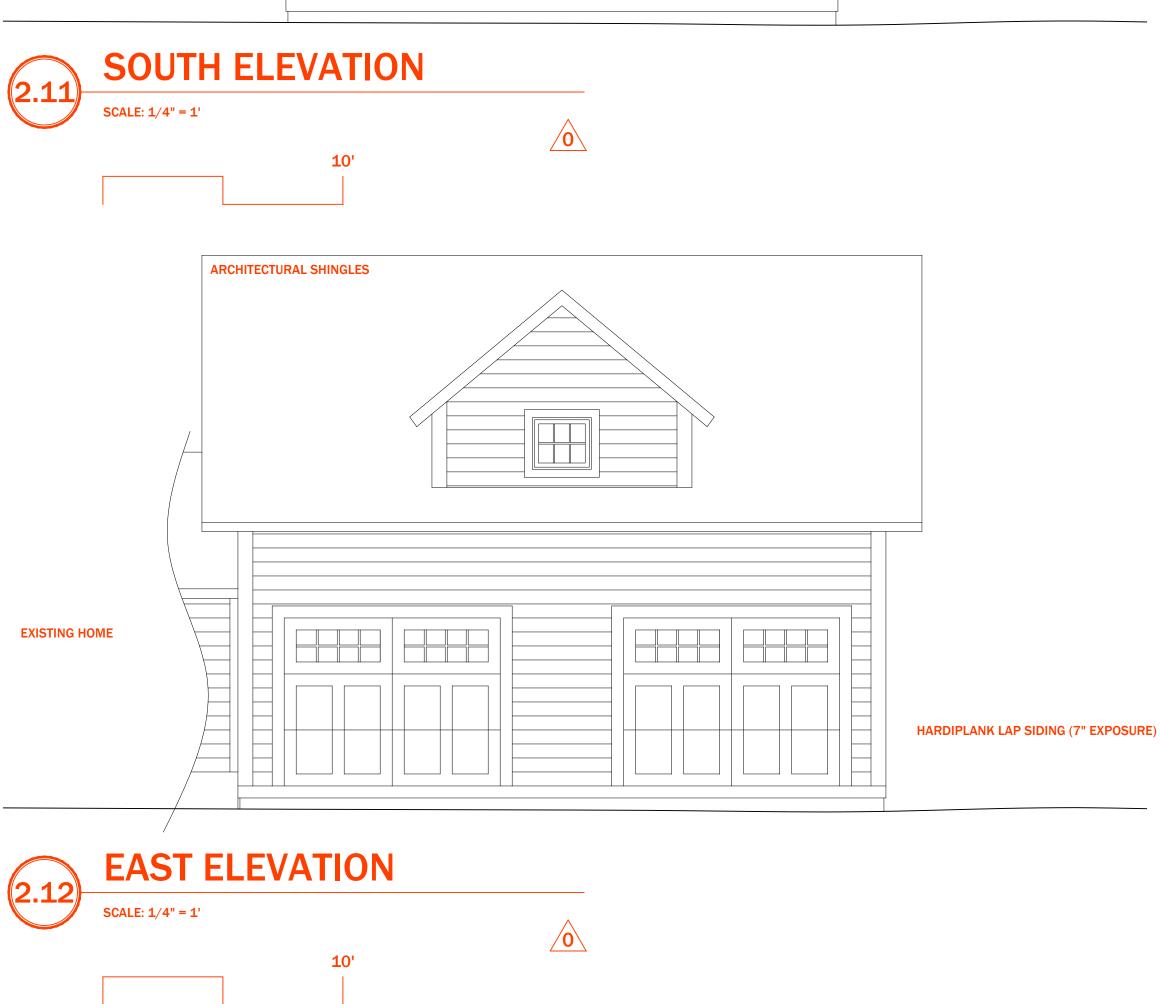

# 4. Fences & Retaining Walls a. Placement on lot; b. Height of fence or wall. If retaining wall, height on both sides; c. Material; d. Railing if necessary 5. Elevations and Floor Plans << Indicate all unverified numbers with +/- signs>> a. Plans for all floors (drawn to scale, ¼"=1' preferred); b. House orientation on site plan; c. Scalable elevations for front, rear, left, right; d. Height, grade to ridge; e. Streetscape comparison showing heights of two flanking houses on each side; f. Height from grade to first floor level at all four corners; g. Height from grade or finished floor line to eaves at all four corners; h. Ceiling heights of each floor, indicating if rough or finished; i. Height of space between the ceiling and finished floor above; j. Two people of 5'-6" and 6' height shown; k. Landscaping plan 6. Additions a. Placement shown on elevations and floor plan; b. Visibility from rights-of-way and paths; c. Photos of all facades; d. Design proportioned to main house; e. Landscaping plan; f. Materials and their combinations 7. Roof Plan a. Shape and pitch of roof; b. Roofing material;

### 10. Façade

- a. Consistency in style;
- b. Materials and their combinations

brick size and color

stone type and color

fiber-cement (e.g. Hardieplank) or wood siding

shake or shingle

other

- c. Height of foundation at corners;
- d. Ceiling heights comparable to area of influence: basement, first floor, second floor;
- e. Detailing: soldier course, brackets, fascia board; water table;
- f. Height from grade to roof ridge;
- g. Dimensions, proportions and placement of windows, doors

#### 13. Materials

- a. Show all materials and label them on drawings;
- b. Provide samples of brick or stone;
- c. Provide samples if new or unusual materials

| 14. Garages / Accessory Buildings |                                                       |         |  |  |  |  |  |
|-----------------------------------|-------------------------------------------------------|---------|--|--|--|--|--|
|                                   | a. Visibility from street;                            |         |  |  |  |  |  |
|                                   | b. Placement on site;                                 |         |  |  |  |  |  |
|                                   | c. Scale, style appropriate for house;                |         |  |  |  |  |  |
|                                   | d. Show dimensions on drawings;                       |         |  |  |  |  |  |
|                                   | e. Materials;                                         |         |  |  |  |  |  |
|                                   | f. Square footage appropriate for lot size;           |         |  |  |  |  |  |
|                                   | g. Garage door size and design                        |         |  |  |  |  |  |
|                                   | h. Show height from grade to eaves and to top of roof |         |  |  |  |  |  |
|                                   |                                                       |         |  |  |  |  |  |
|                                   | John E. GHI                                           | 7/19/22 |  |  |  |  |  |