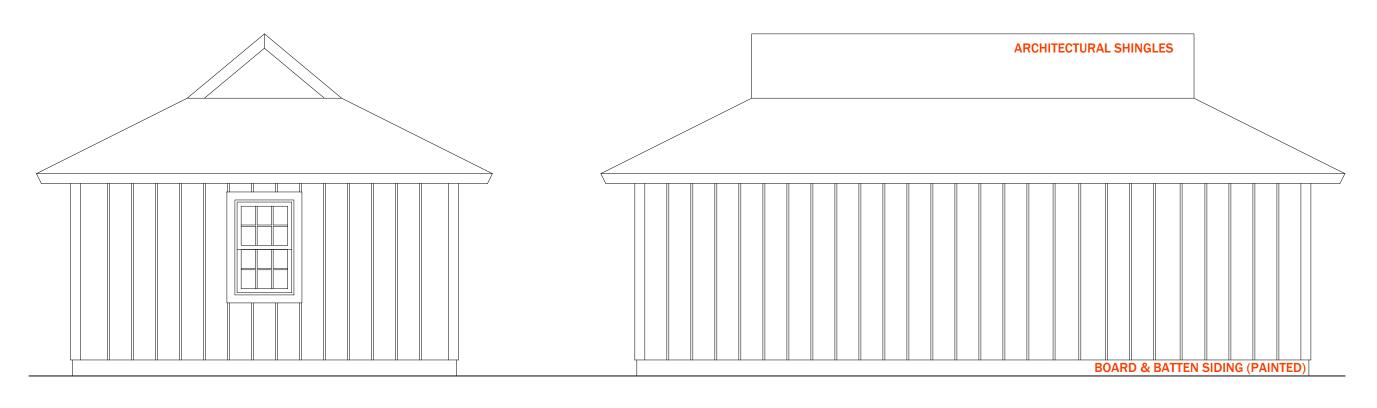

# ACCESSORY BUILDING ELEVATIONS

SGALE: AS NOT

| ELEVATION,<br>ACCESS. BLDG |
|----------------------------|
|----------------------------|

| NOTES:  1. ALL DIMENSIONS SHOWN ARE F.O. STUD UNLESS OTHERWISE NOTED.  2. HOUSE DATUM: X.X' = 0'-0" | 6 5 4 | REVISION 1 | 202 JOHNSON STREET SENOIA, GA 30276  DATE: JULY 1 | COTTRELL RESIDENCE |
|-----------------------------------------------------------------------------------------------------|-------|------------|---------------------------------------------------|--------------------|
| V ARE TO<br>RWISE<br>-0"                                                                            |       | DATE       | 19, 202                                           |                    |