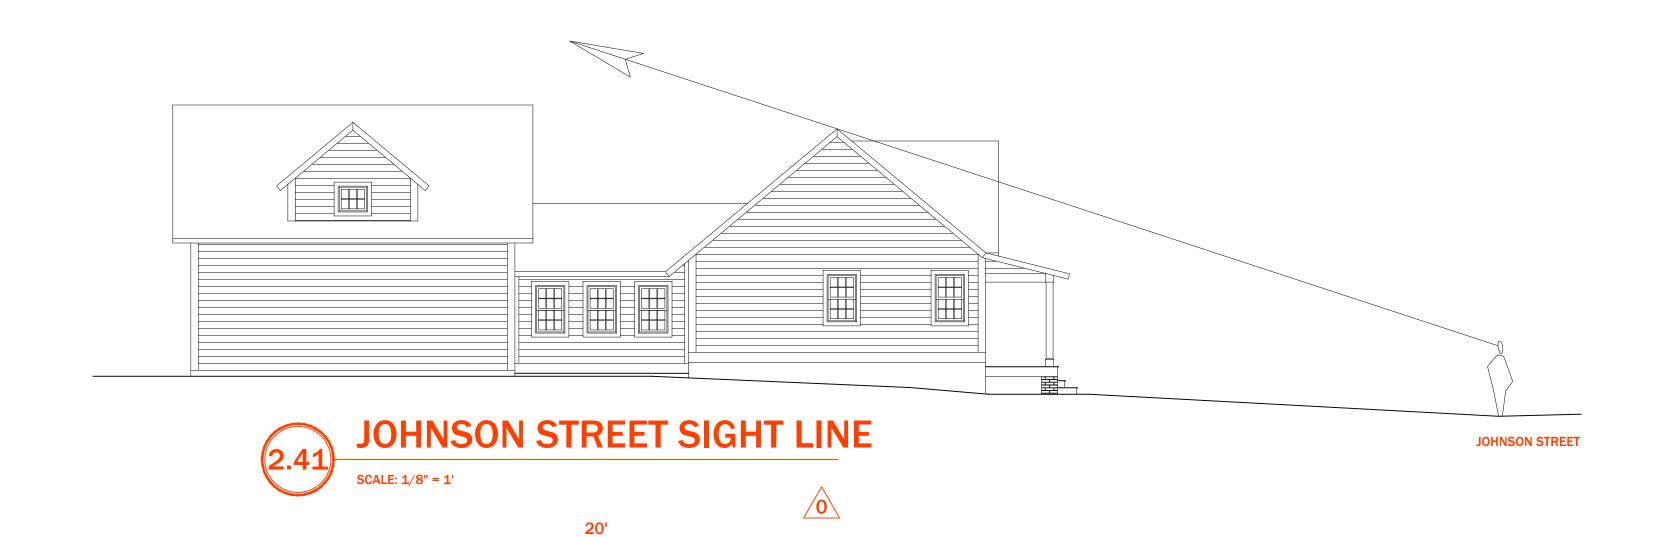

202 JOHNSON STREET SENOIA, GA 30276 REVISION 1 2 2 3 5 6 DATE: JULY 19, 2022

DATE

PROJECT COTTRELL RESIDENCE

DRAWN BY:

JEC

**HOUSE ELEVATIONS,** SIGHT LINE

NOTES:
1. ALL DIMENSIONS SHOWN ARE TO F.O. STUD UNLESS OTHERWISE NOTED.
2. HOUSE DATUM: X.X' = 0'-0"