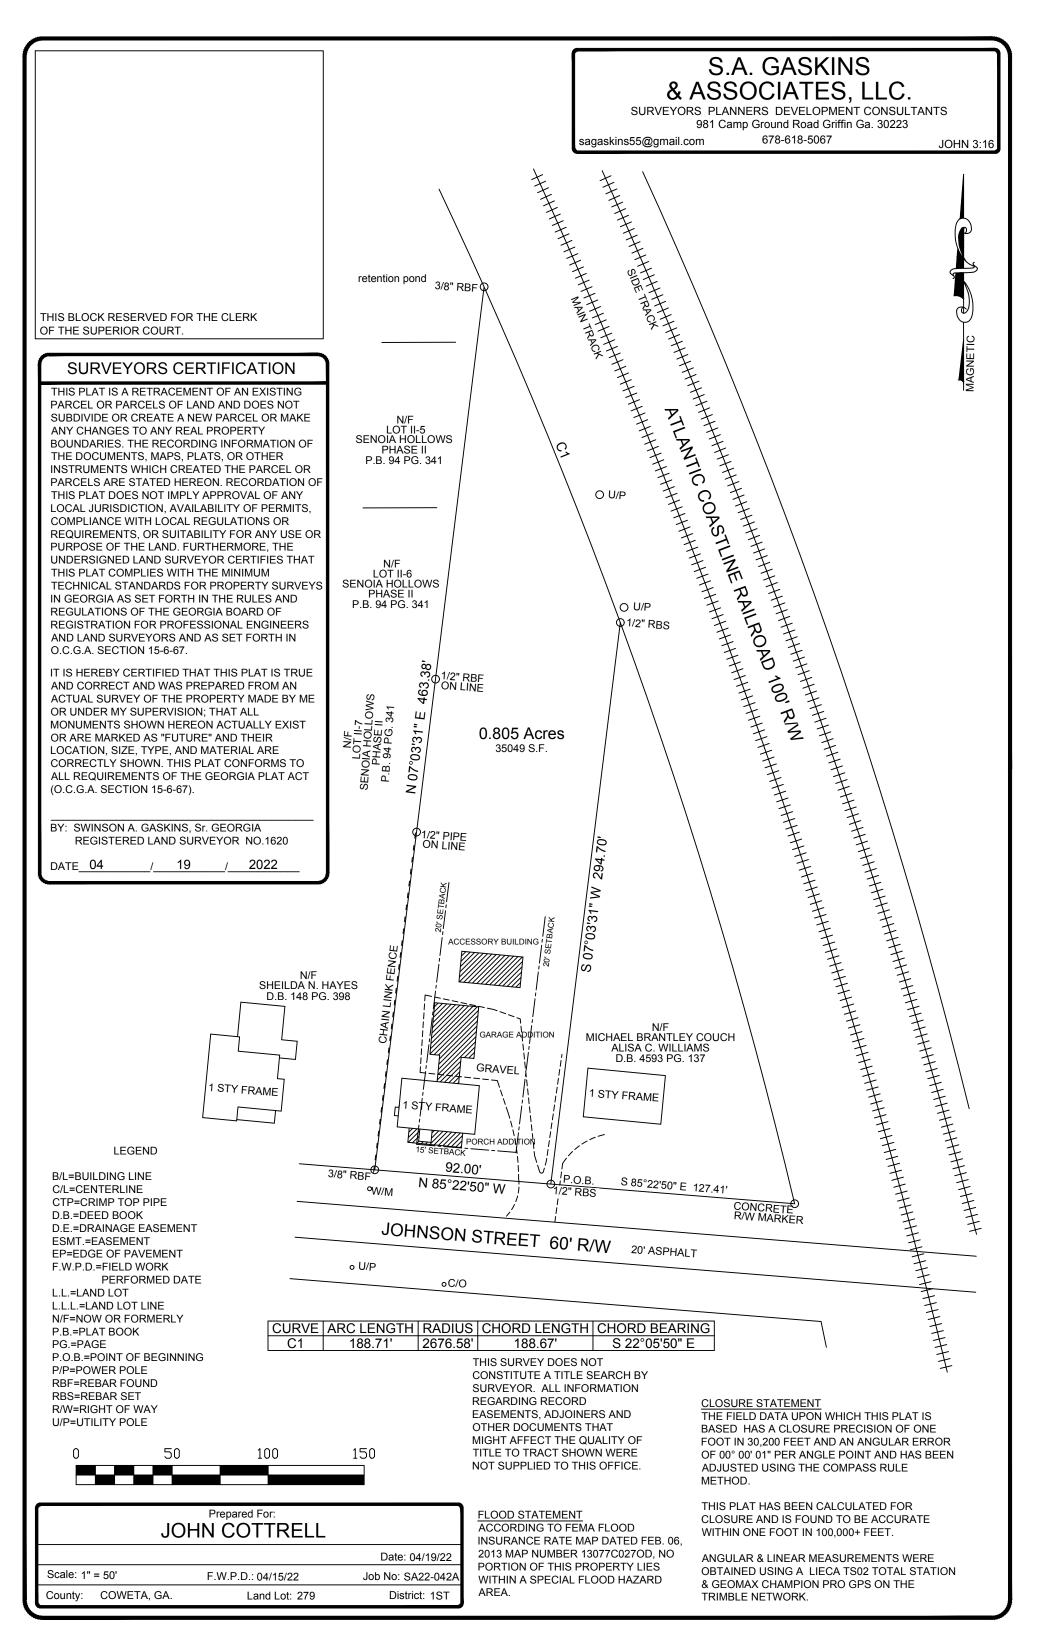

### 2. Site Plan (existing and proposed) to include

- a. Topographical plan with significant trees sized and located;
- b. Setback compared to adjacent houses (ask surveyor to show corners of adjacent houses);
- c. Distance between houses:
- d. Façade width to finished face of material;
- e. Grading and elevations across site;
- f. Dirt removal or regrading if more than 18";
- g. Tree protection plan;
- h. Tree removal and replacement plan

### 3. Driveways and Walkways

- a. Location and relationship to house;
- b. Width;
- c. Material;
- d. Curb cut and apron width