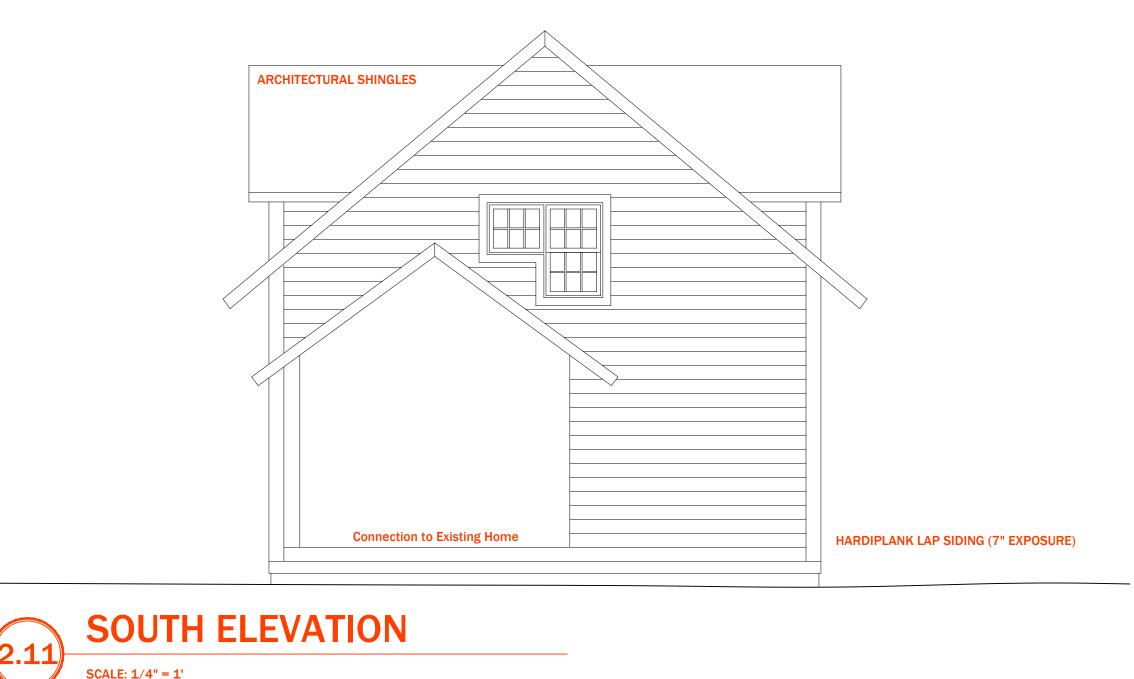

# 4. Fences & Retaining Walls a. Placement on lot; b. Height of fence or wall. If retaining wall, height on both sides; c. Material; d. Railing if necessary 5. Elevations and Floor Plans << Indicate all unverified numbers with +/- signs>> a. Plans for all floors (drawn to scale, ¼"=1' preferred); b. House orientation on site plan; c. Scalable elevations for front, rear, left, right; d. Height, grade to ridge; e. Streetscape comparison showing heights of two flanking houses on each side; f. Height from grade to first floor level at all four corners; g. Height from grade or finished floor line to eaves at all four corners; h. Ceiling heights of each floor, indicating if rough or finished; i. Height of space between the ceiling and finished floor above; j. Two people of 5'-6" and 6' height shown; k. Landscaping plan 6. Additions a. Placement shown on elevations and floor plan; b. Visibility from rights-of-way and paths; c. Photos of all facades; d. Design proportioned to main house; e. Landscaping plan; f. Materials and their combinations 7. Roof Plan a. Shape and pitch of roof; b. Roofing material;

### 10. Façade

- a. Consistency in style;
- b. Materials and their combinations

brick size and color

stone type and color

fiber-cement (e.g. Hardieplank) or wood siding

shake or shingle

other

- c. Height of foundation at corners;
- d. Ceiling heights comparable to area of influence: basement, first floor, second floor;
- e. Detailing: soldier course, brackets, fascia board; water table;
- f. Height from grade to roof ridge;
- g. Dimensions, proportions and placement of windows, doors

#### 13. Materials

- a. Show all materials and label them on drawings;
- b. Provide samples of brick or stone;
- c. Provide samples if new or unusual materials

| 14. Garages / Accessory Buildings |                                                       |         |  |  |  |  |  |
|-----------------------------------|-------------------------------------------------------|---------|--|--|--|--|--|
|                                   | a. Visibility from street;                            |         |  |  |  |  |  |
|                                   | b. Placement on site;                                 |         |  |  |  |  |  |
|                                   | c. Scale, style appropriate for house;                |         |  |  |  |  |  |
|                                   | d. Show dimensions on drawings;                       |         |  |  |  |  |  |
|                                   | e. Materials;                                         |         |  |  |  |  |  |
|                                   | f. Square footage appropriate for lot size;           |         |  |  |  |  |  |
|                                   | g. Garage door size and design                        |         |  |  |  |  |  |
|                                   | h. Show height from grade to eaves and to top of roof |         |  |  |  |  |  |
|                                   |                                                       |         |  |  |  |  |  |
|                                   | John E. GHI                                           | 7/19/22 |  |  |  |  |  |