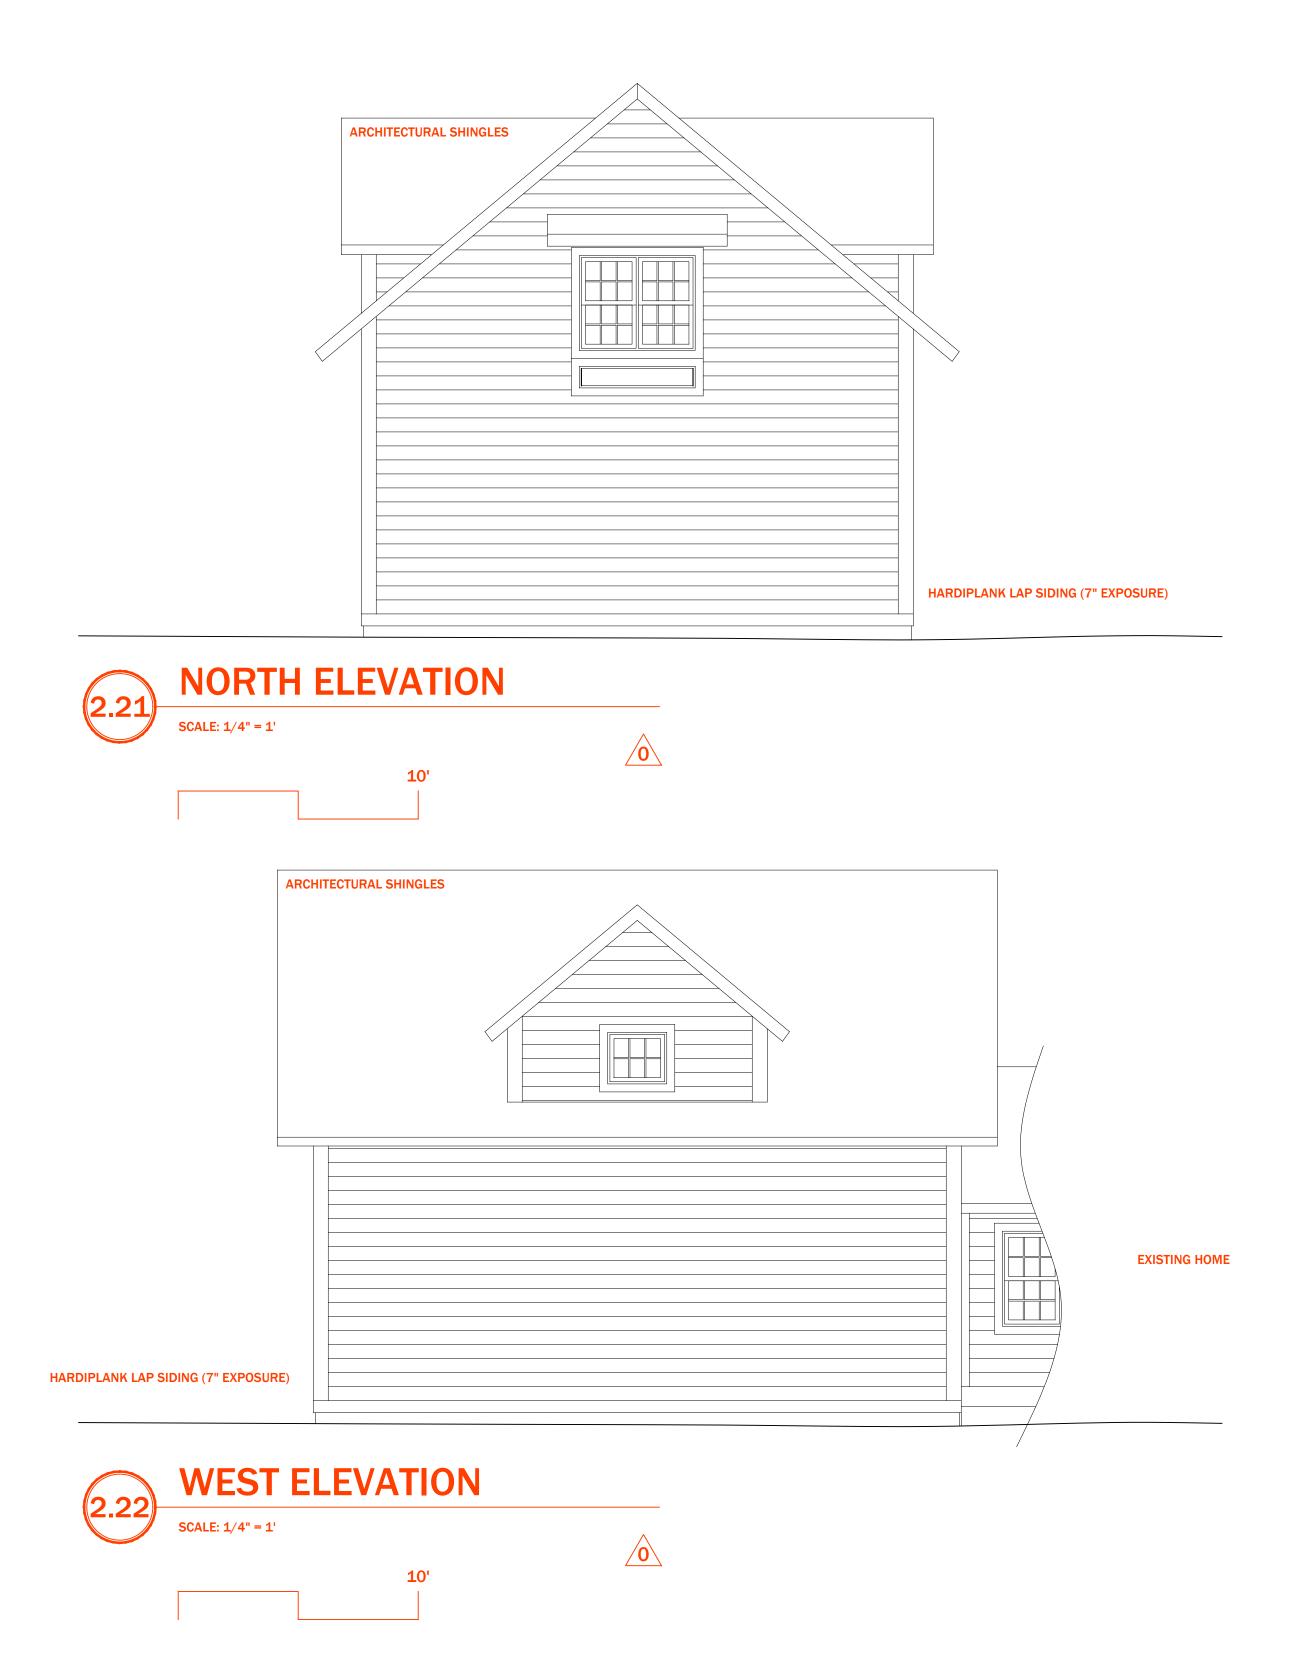

# 4. Fences & Retaining Walls a. Placement on lot; b. Height of fence or wall. If retaining wall, height on both sides; c. Material; d. Railing if necessary 5. Elevations and Floor Plans << Indicate all unverified numbers with +/- signs>> a. Plans for all floors (drawn to scale, ¼"=1' preferred); b. House orientation on site plan; c. Scalable elevations for front, rear, left, right; d. Height, grade to ridge; e. Streetscape comparison showing heights of two flanking houses on each side; f. Height from grade to first floor level at all four corners; g. Height from grade or finished floor line to eaves at all four corners; h. Ceiling heights of each floor, indicating if rough or finished; i. Height of space between the ceiling and finished floor above; j. Two people of 5'-6" and 6' height shown; k. Landscaping plan 6. Additions a. Placement shown on elevations and floor plan; b. Visibility from rights-of-way and paths; c. Photos of all facades; d. Design proportioned to main house; e. Landscaping plan; f. Materials and their combinations 7. Roof Plan a. Shape and pitch of roof; b. Roofing material;

# 8. Dormers

- a. Construction details provided;
- b. Shape and size of dormer (show dimensions on drawings);
- c. Overhang;
- d. Size of window(s), with nominal size of sash (show dimensions on drawings)

### 10. Façade

- a. Consistency in style;
- b. Materials and their combinations

brick size and color

stone type and color

fiber-cement (e.g. Hardieplank) or wood siding

shake or shingle

other

- c. Height of foundation at corners;
- d. Ceiling heights comparable to area of influence: basement, first floor, second floor;
- e. Detailing: soldier course, brackets, fascia board; water table;
- f. Height from grade to roof ridge;
- g. Dimensions, proportions and placement of windows, doors

#### 13. Materials

- a. Show all materials and label them on drawings;
- b. Provide samples of brick or stone;
- c. Provide samples if new or unusual materials

| 14. Garages / Accessory Buildings |                                                       |         |  |  |  |  |  |
|-----------------------------------|-------------------------------------------------------|---------|--|--|--|--|--|
|                                   | a. Visibility from street;                            |         |  |  |  |  |  |
|                                   | b. Placement on site;                                 |         |  |  |  |  |  |
|                                   | c. Scale, style appropriate for house;                |         |  |  |  |  |  |
|                                   | d. Show dimensions on drawings;                       |         |  |  |  |  |  |
|                                   | e. Materials;                                         |         |  |  |  |  |  |
|                                   | f. Square footage appropriate for lot size;           |         |  |  |  |  |  |
|                                   | g. Garage door size and design                        |         |  |  |  |  |  |
|                                   | h. Show height from grade to eaves and to top of roof |         |  |  |  |  |  |
|                                   |                                                       |         |  |  |  |  |  |
|                                   | John E. GHI                                           | 7/19/22 |  |  |  |  |  |