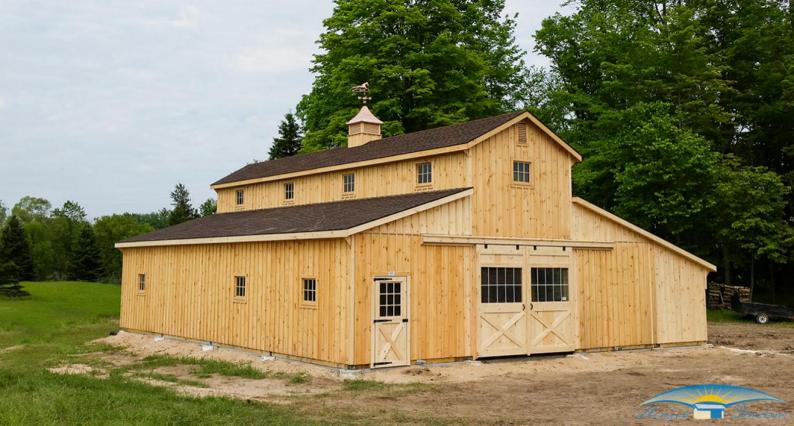

### **ADMINISTRATORS REPORT:**

The existing zoning for the above referenced location is R40 on a local street. The applicant is proposing to add a free-standing detached accessory structure that will be placed behind the house and not within 20 feet from the primary structure. The size of the accessory structure is not more than 2% of the lot size (1,400 SF). The materials, colors, size, and nature appear to be in line with the historic standards.

## **SITE PLAN**

Proposed structure will have minimal visibility to the street as it is located behind the house. Structure is placed on a line extending from the primary structure and parallel to the fence line running along the north side of the lot. The elevation and width of the structure is shorter and narrower than the primary structure. Structure is to be constructed using wood, metal and concrete. The structure is less than 2% of the overall lot size. The grade in the area where the structure is to be placed is nearly level and it will be minimally invasive to trees surrounding the structure.