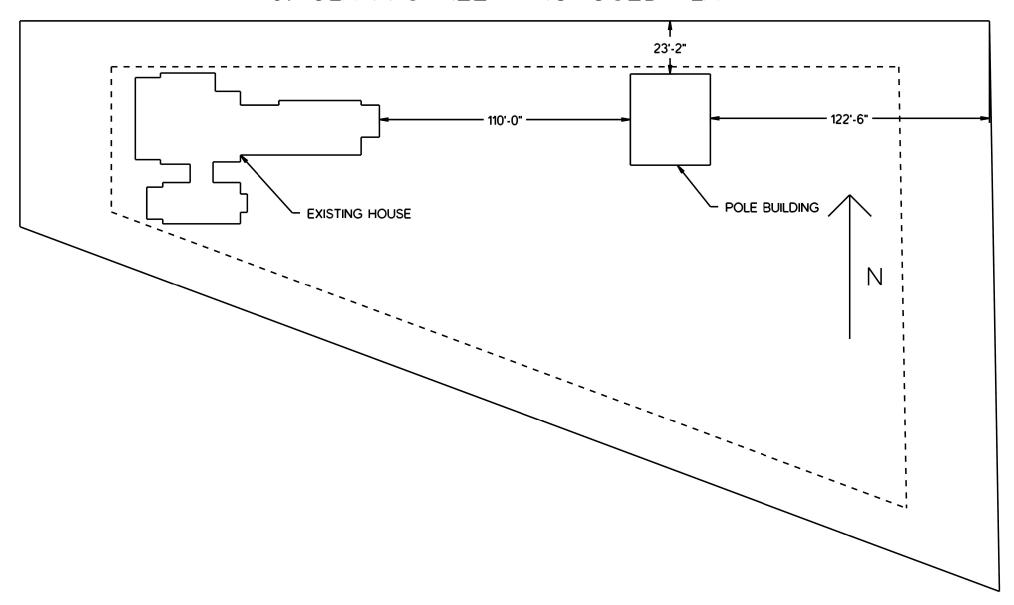

## **SITE PLAN**

Proposed structure will have minimal visibility to the street as it is located behind the house. Structure is placed on a line extending from the primary structure and parallel to the fence line running along the north side of the lot. The elevation and width of the structure is shorter and narrower than the primary structure. Structure is to be constructed using wood, metal and concrete. The structure is less than 2% of the overall lot size. The grade in the area where the structure is to be placed is nearly level and it will be minimally invasive to trees surrounding the structure.

# 97 CLARK STREET PROPOSED PLAT

ELEVATIONS