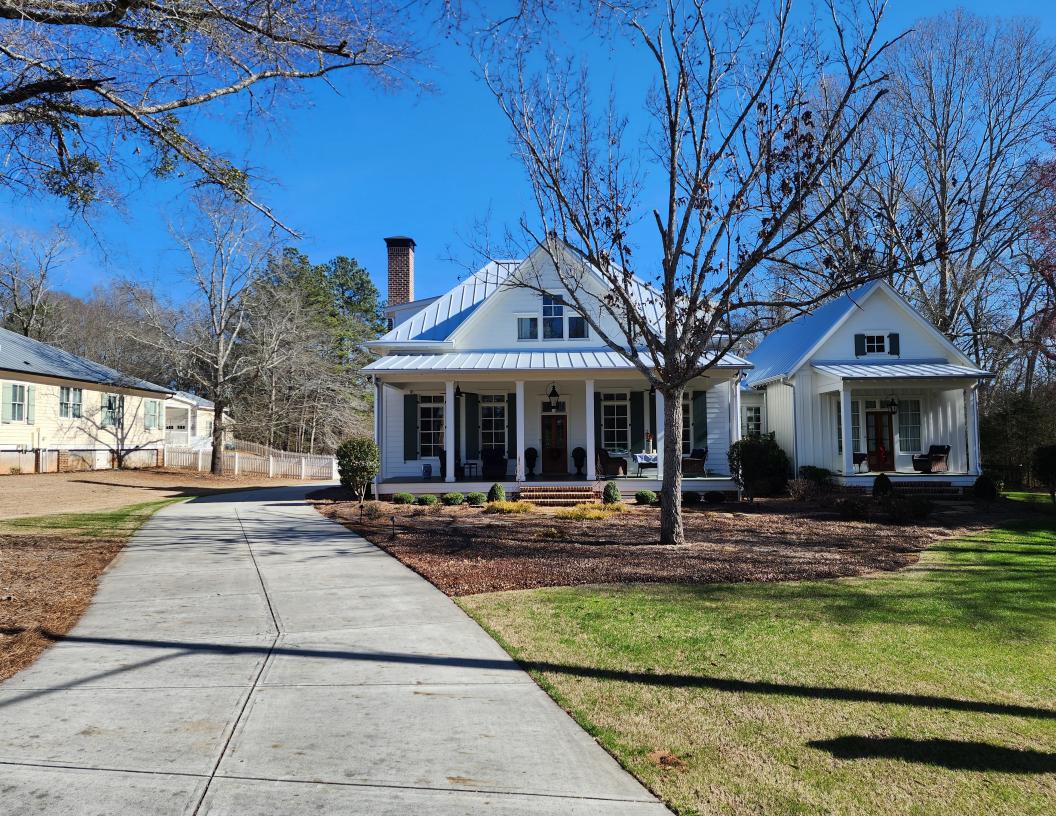

## e. Include photos of the existing condition of the property.

- 2. Site Plan (existing and proposed) to include
  - Topographical plan with significant trees sized and located;
  - b. Setback compared to adjacent houses (ask surveyor to show corners of adjacent houses);
  - c. Distance between houses:
  - d. Façade width to finished face of material;
  - e. Grading and elevations across site;
  - f. Dirt removal or regrading if more than 18";
  - g. Tree protection plan;
  - h. Tree removal and replacement plan
- 3. Driveways and Walkways
  - a. Location and relationship to house;
  - b. Width;
  - c. Material;
  - d. Curb cut and apron width
- 4. Fences & Retaining Walls
  - a. Placement on lot;
  - b. Height of fence or wall. If retaining wall, height on both sides;
  - c. Material;
  - d. Railing if necessary
  - 5. Elevations and Floor Plans << Indicate all unverified numbers with +/- signs>>
  - a. Plans for all floors (drawn to scale, 1/2"=1' preferred);
  - b. House orientation on site plan;
  - c. Scalable elevations for front, rear, left, right;
  - d. Height, grade to ridge;
  - e. Streetscape comparison showing heights of two flanking houses on each side;
  - f. Height from grade to first floor level at all four corners;
  - g. Height from grade or finished floor line to eaves at all four corners;

#### 6. Additions

- a. Placement shown on elevations and floor plan;
- b. Visibility from rights-of-way and paths;
- c. Photos of all facades;
- d. Design proportioned to main house;
- e. Landscaping plan;
- f. Materials and their combinations