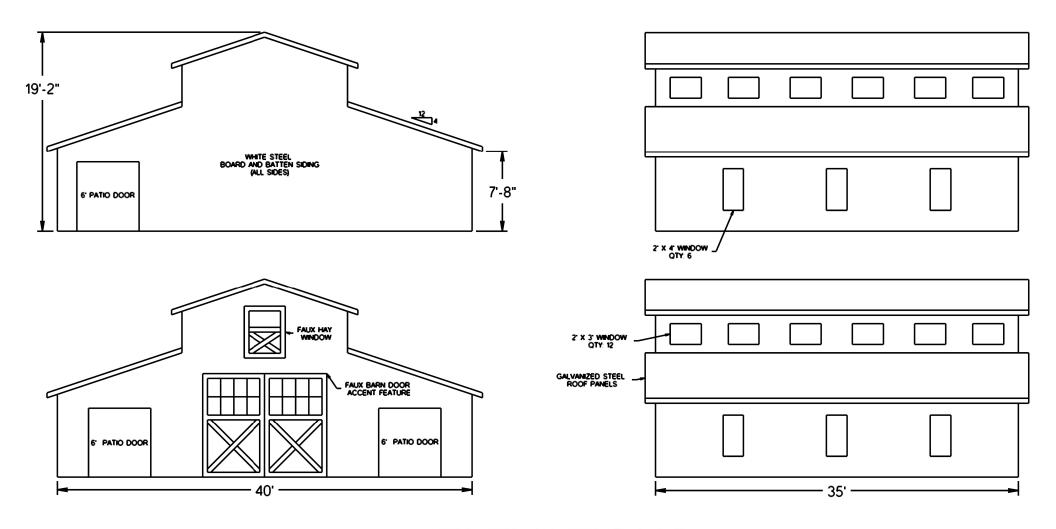

## **SITE PLAN**

Proposed structure will have minimal visibility to the street as it is located behind the house. Structure is placed on a line extending from the primary structure and parallel to the fence line running along the north side of the lot. The elevation and width of the structure is shorter and narrower than the primary structure. Structure is to be constructed using wood, metal and concrete. The structure is less than 2% of the overall lot size. The grade in the area where the structure is to be placed is nearly level and it will be minimally invasive to trees surrounding the structure.

# 97 CLARK STREET PROPOSED PLAT

ELEVATIONS